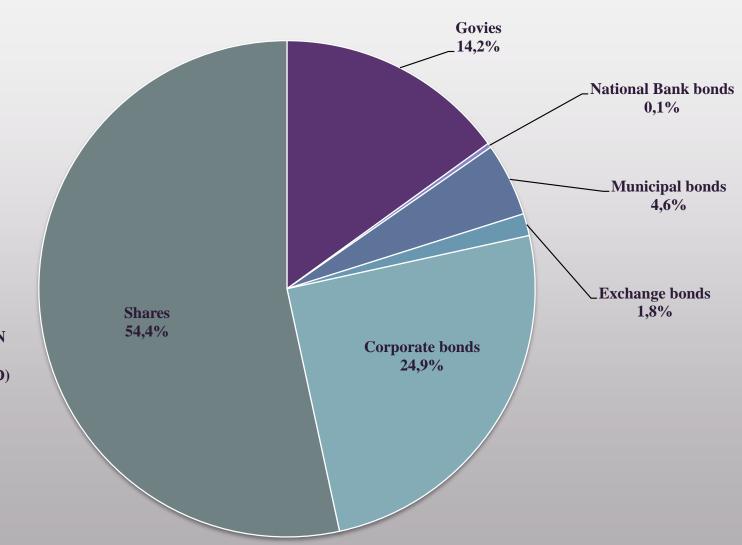

### Structure of Securities under the Centralized Custody as of January 1, 2021, par value currency

Total volume of securities 70,77 billion BYN

(27,44 billion USD)

### Structure of Securities under the Centralized Custody as of January 1, 2021, billion USD

| Type (group) of securities | as of 01.01.2021 |
|----------------------------|------------------|
| Bonds, incl.:              | 12,51            |
| Govies                     | 3,89             |
| National Bank Bonds        | 0,03             |
| Municipal Bonds            | 1,28             |
| Exchange Bonds             | 0,48             |
| Corporate Bonds            | 6,83             |
| Shares                     | 14,93            |