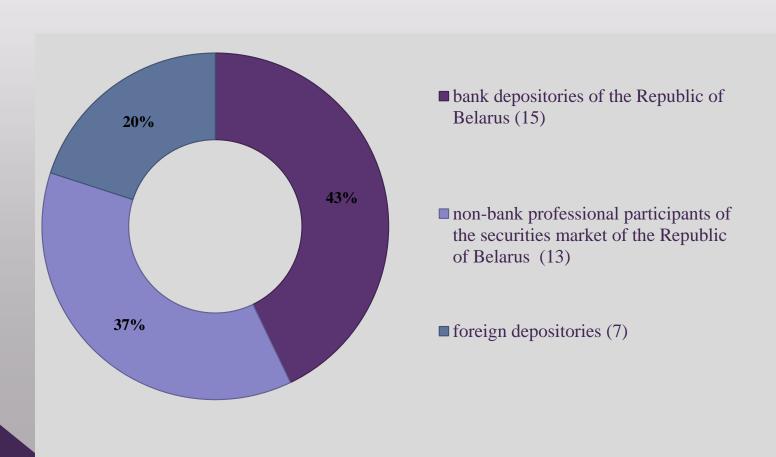

### **Depository System of Belarus**

There is a two-tier depository system in the Republic of Belarus, which includes the Central securities depository and the second-tier depositories that have established correspondent relations with the CSD

As of January 1, 2021 the CSD of Belarus has established correspondent relations with 35 depositories, including: