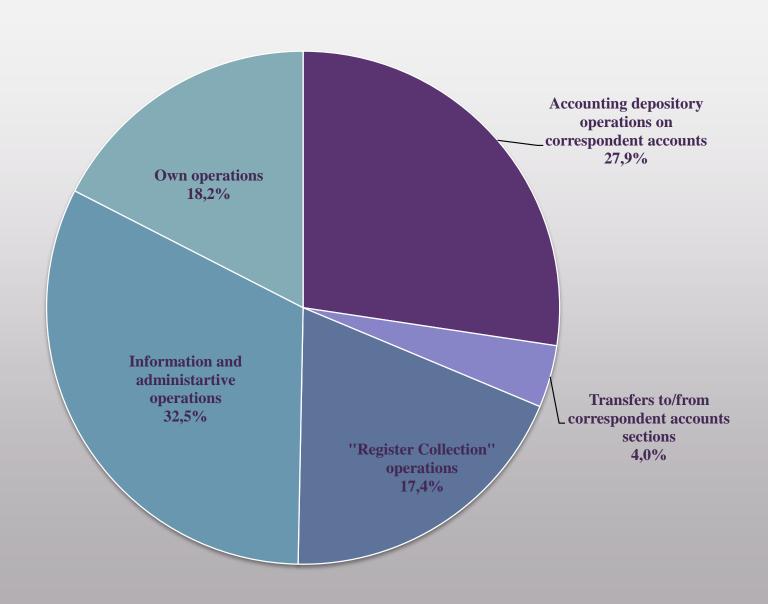

### Depository Operations of CSD of Belarus, 12 months 2020, pcs

| Type of operations                                         | Number, pcs.<br>12 months, 2020 |
|------------------------------------------------------------|---------------------------------|
| Accounting depository operations on correspondent accounts | 31 793                          |
| Transfers to/from correspondent accounts sections          | 4 571                           |
| "Register Collection" operations                           | 19 812                          |
| Information and administartive operations                  | 36 939                          |
| Own operations                                             | 20 688                          |
| Total                                                      | : 113 803                       |

### Depository operations of CSD of Belarus, 12 months 2020