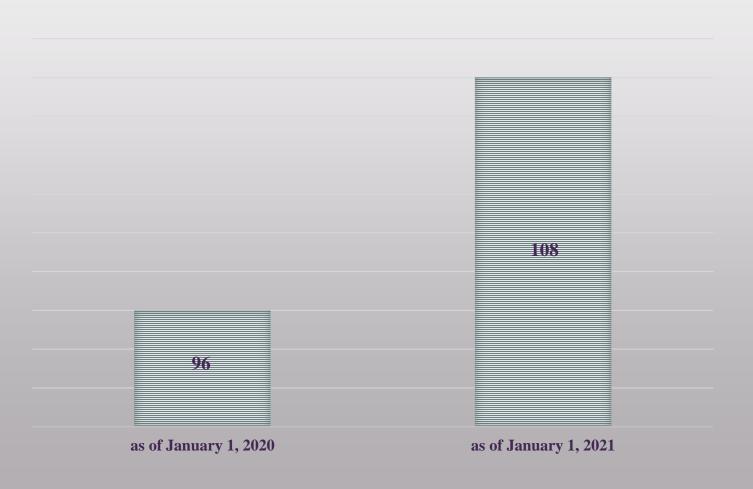

### Rating of Depositories by the Number of the Serviced Issuers of Shares as of January 1, 2021

| 1.                                                                        | Belarusbank                                                                                                                                           | 793                                               |
|---------------------------------------------------------------------------|-------------------------------------------------------------------------------------------------------------------------------------------------------|---------------------------------------------------|
| 2.                                                                        | Belagroprombank                                                                                                                                       | 624                                               |
| 3.                                                                        | Agrokapital                                                                                                                                           | 317                                               |
| 4.                                                                        | BPS-Sberbank                                                                                                                                          |                                                   |
| 5.                                                                        | Belinvestbank                                                                                                                                         |                                                   |
| 6.                                                                        | Mezhregionalny Depozitarno-Kliringovy Tsentr                                                                                                          |                                                   |
| 7.                                                                        | LIDERINVEST                                                                                                                                           | 131                                               |
| 8.                                                                        | ESPAS                                                                                                                                                 | 125                                               |
| 9.                                                                        | Priorbank                                                                                                                                             | 96                                                |
| 10.                                                                       | Aktsiya                                                                                                                                               | 90                                                |
| 11.                                                                       | ZFB                                                                                                                                                   | 87                                                |
| 12.                                                                       | Bank BelVEB                                                                                                                                           | 77                                                |
| 13.                                                                       | BMM-Trust                                                                                                                                             |                                                   |
| 13.                                                                       | Trust-Zapad                                                                                                                                           | 75                                                |
|                                                                           | ·                                                                                                                                                     |                                                   |
| 14.                                                                       | MTBank                                                                                                                                                | 64                                                |
| 14.<br>15.                                                                |                                                                                                                                                       | 64<br>60                                          |
|                                                                           | MTBank                                                                                                                                                |                                                   |
| 15.                                                                       | MTBank<br>Sovmedia                                                                                                                                    | 60                                                |
| 15.<br>16.                                                                | MTBank Sovmedia Belgazprombank                                                                                                                        | 60<br>49                                          |
| 15.<br>16.<br>17.                                                         | MTBank Sovmedia Belgazprombank Technobank                                                                                                             | 60<br>49<br>41                                    |
| 15.<br>16.<br>17.<br>18.                                                  | MTBank Sovmedia Belgazprombank Technobank Kaskad-93-Invest                                                                                            | 60<br>49<br>41<br>35                              |
| 15.<br>16.<br>17.<br>18.<br>19.                                           | MTBank Sovmedia Belgazprombank Technobank Kaskad-93-Invest Gomelsky Regionalny Depozitarny Tsentr                                                     | 60<br>49<br>41<br>35<br>24                        |
| 15.<br>16.<br>17.<br>18.<br>19.<br>20.                                    | MTBank Sovmedia Belgazprombank Technobank Kaskad-93-Invest Gomelsky Regionalny Depozitarny Tsentr Bank Dabrabyt                                       | 60<br>49<br>41<br>35<br>24<br>19                  |
| 15.<br>16.<br>17.<br>18.<br>19.<br>20.<br>21.                             | MTBank Sovmedia Belgazprombank Technobank Kaskad-93-Invest Gomelsky Regionalny Depozitarny Tsentr Bank Dabrabyt Alfa-Bank                             | 60<br>49<br>41<br>35<br>24<br>19                  |
| 15.<br>16.<br>17.<br>18.<br>19.<br>20.<br>21.<br>22.                      | MTBank Sovmedia Belgazprombank Technobank Kaskad-93-Invest Gomelsky Regionalny Depozitarny Tsentr Bank Dabrabyt Alfa-Bank Lacerta                     | 60<br>49<br>41<br>35<br>24<br>19<br>16<br>14      |
| 15.<br>16.<br>17.<br>18.<br>19.<br>20.<br>21.<br>22.<br>23.<br>24.<br>25. | MTBank Sovmedia Belgazprombank Technobank Kaskad-93-Invest Gomelsky Regionalny Depozitarny Tsentr Bank Dabrabyt Alfa-Bank Lacerta Fransabank          | 60<br>49<br>41<br>35<br>24<br>19<br>16<br>14<br>9 |
| 15.<br>16.<br>17.<br>18.<br>19.<br>20.<br>21.<br>22.<br>23.<br>24.        | MTBank Sovmedia Belgazprombank Technobank Kaskad-93-Invest Gomelsky Regionalny Depozitarny Tsentr Bank Dabrabyt Alfa-Bank Lacerta Fransabank RDB-Bank | 60<br>49<br>41<br>35<br>24<br>19<br>16<br>14<br>9 |