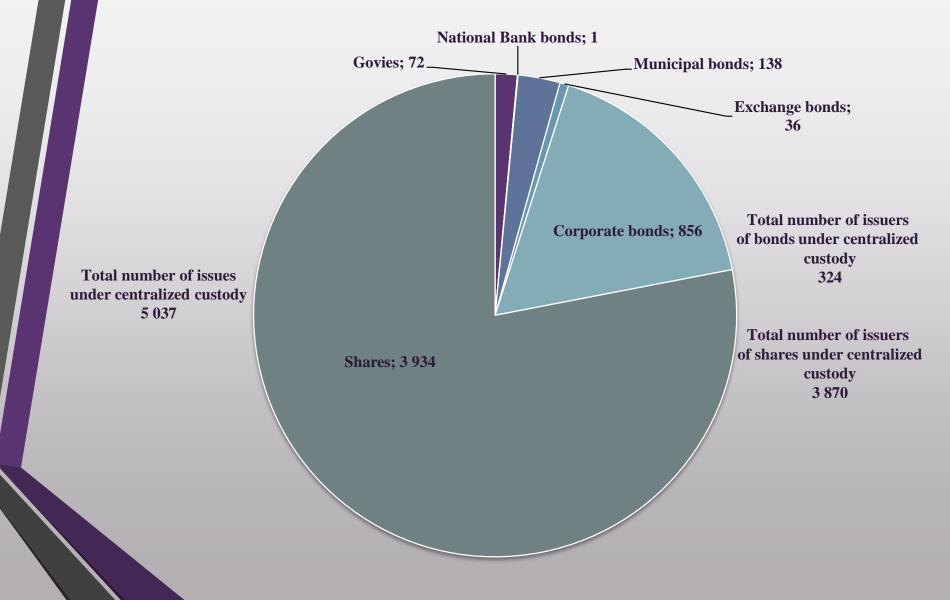

## Issuers and Securities Issues under the Centralized Custody as of January 1, 2021, pcs